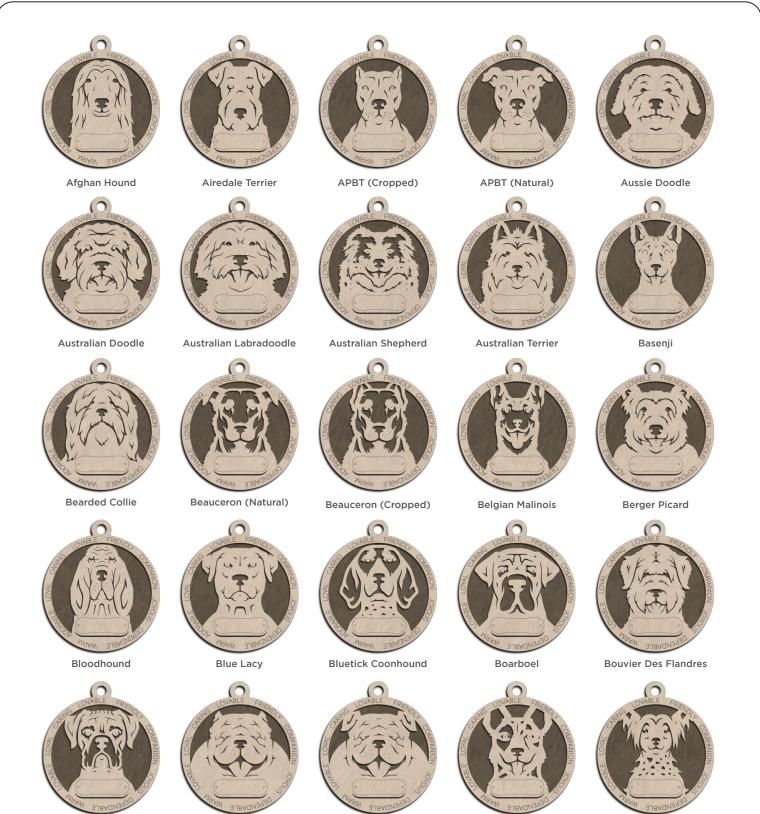

## **THE ADORABLE DOG ORNAMENTS 2** WITH ICONS VERSION

Afghan Hound

Australian Doodle

Australian Labradoodle

APBT (Cropped)

APBT (Natural)

Aussie Doodle

Basenji

**Bouvier Des Flandres** 

**Chinese Crested** 

**Bluetick Coonhound** 

Brahma Bully (Natural)

Boarboel

Cattle Dog

Boxer

Bloodhound

Australian Terrier