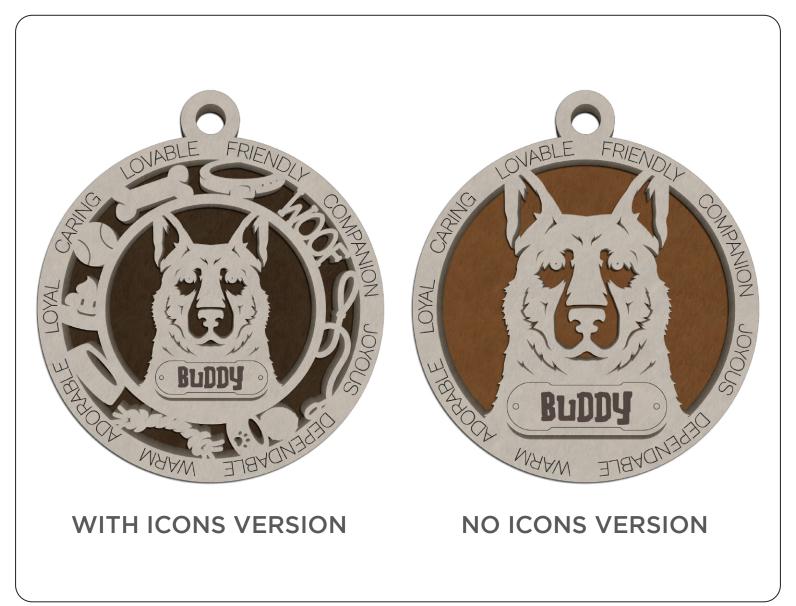

## **THE ADORABLE DOG ORNAMENTS 2** WITH ICONS VERSION

Afghan Hound

Australian Doodle

Australian Labradoodle

APBT (Cropped)

APBT (Natural)

Aussie Doodle

Basenji

# THE ADORABLE DOG ORNAMENTS 2 WITHOUT ICONS VERSION

Boxer

Brahma Bully (Cropped)

Brahma Bully (Natural)

Cattle Dog

Chinese Crested