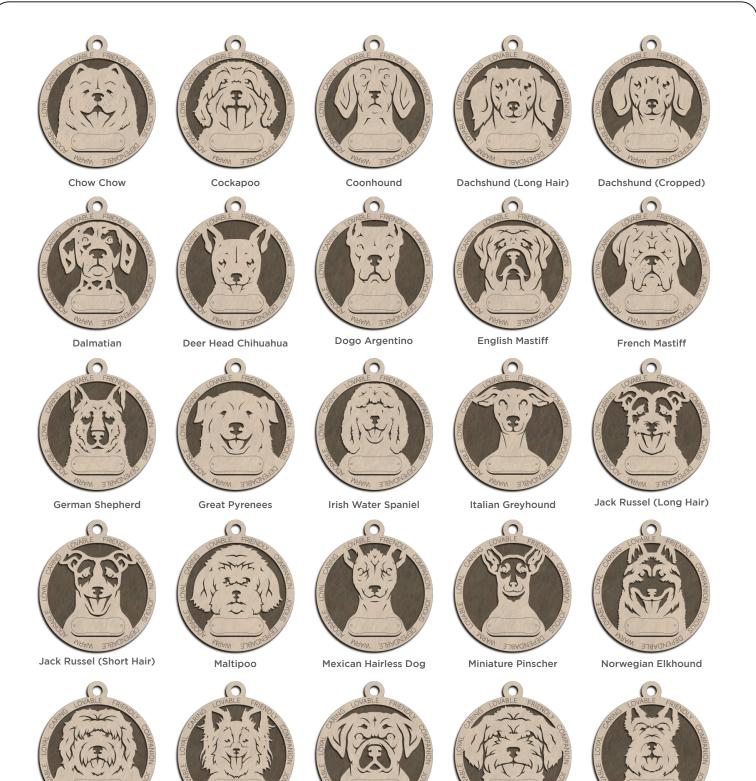

## **THE ADORABLE DOG ORNAMENTS 2** WITH ICONS VERSION

Chow Chow

Cockapoo

Coonhound

Dachshund (Long Hair)

Dachshund (Cropped)

Dalmatian

Deer Head Chihuahua

Dogo Argentino

Jack Russel (Long Hair)

Norwegian Elkhound

Scottish Terrier

**Great Pyrenees** 

Jack Russel (Short Hair)

Old English Sheepdog

Maltipoo

Papillon

Mexican Hairless Dog

Puggle

**Miniature Pinscher** 

Schnauzer Doodle

Irish Water Spaniel